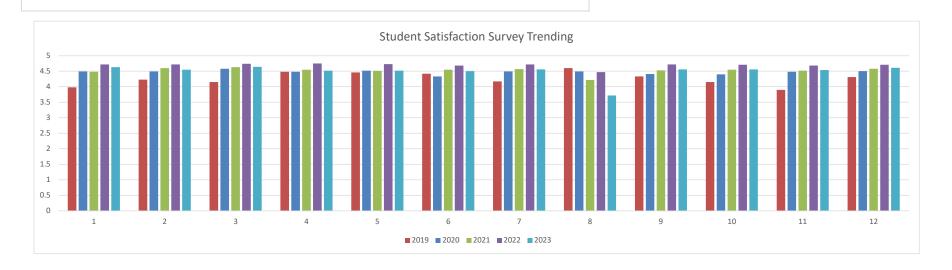

| SN | Student Satisfaction Rates                                                                                                                             | 2019 | 2020 | 2021 | 2022 | 2023 |
|----|--------------------------------------------------------------------------------------------------------------------------------------------------------|------|------|------|------|------|
| 1  | I am satisfied with ACE's physical facilities and IT infrastrucutre.                                                                                   | 3.98 | 4.49 | 4.48 | 4.72 | 4.63 |
| 2  | I am satisfied with the adequacy, accessibilty, and quantity of teaching-learning resources.                                                           | 4.23 | 4.49 | 4.6  | 4.72 | 4.55 |
| 3  | I am satisfied with the healthy, safe and secure environment in ACE.                                                                                   | 4.15 | 4.58 | 4.63 | 4.74 | 4.64 |
| 4  | ACE's communication processes/channels with students are adequate and effective.                                                                       | 4.48 | 4.48 | 4.55 | 4.75 | 4.52 |
| 5  | I am satisfied with the academic stuff performance including the quality of teaching.                                                                  | 4.46 | 4.52 | 4.51 | 4.73 | 4.52 |
| 6  | I am satisfied with the assessment methods and frequency.                                                                                              | 4.42 | 4.33 | 4.55 | 4.68 | 4.5  |
| 7  | I am satisfied with the services provided such as pre-course counselling by recruitment agents or course consultants and the orientation by ACE stuff. | 4.17 | 4.49 | 4.57 | 4.72 | 4.56 |
| 8  | I am satisfied with the standard and quality of student support services.                                                                              | 4.6  | 4.49 | 4.22 | 4.47 | 3.72 |
| 9  | I am satisfied with holistic experiences (e.g. ECA, enrichment activites etc.) in ACE                                                                  | 4.33 | 4.41 | 4.53 | 4.72 | 4.56 |
| 10 | I am satisfied with the commitment from ACE regarding its core values and culture.                                                                     | 4.15 | 4.4  | 4.55 | 4.71 | 4.56 |
| 11 | I am satisfied with the overall services of ACE's recruitment agents (if applicable).                                                                  | 3.9  | 4.48 | 4.52 | 4.68 | 4.54 |
| 12 | I am satisfied with the quality of courses and the overall school experience.                                                                          | 4.31 | 4.5  | 4.58 | 4.71 | 4.61 |